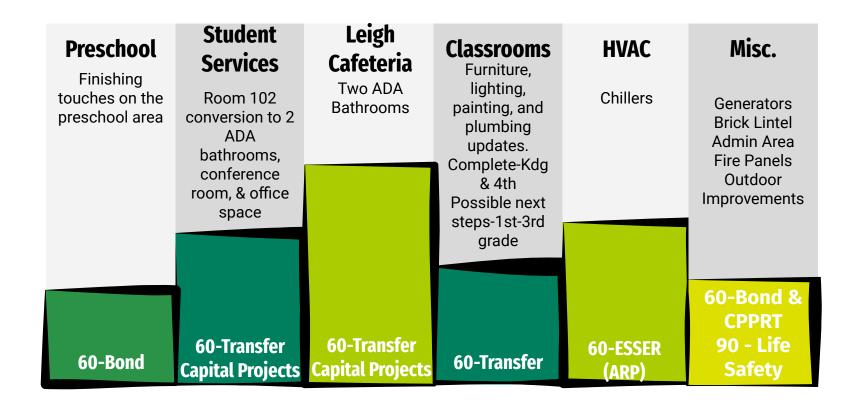

# Norridge School District 80

FY 24 Tentative Budget Report





### **Federal & State Grants**

### **ESSER III-ARP**

- Chillers
- SW
- Summer School

### **CURES**

- After school Enrichment
- After school Tutoring

### **SBMH**

 School Based Mental Health SW



## **Community Grant**

Social Emotional Specialist

## Preschool For All (PFA)

- Staff
- Supplies

### **Other**

- IDEA
- Title
- StateMaintenance

## **Current Facility Projects**



#### NORRIDGE SCHOOL DISTRICT 80

**Tentative Budget FY 24** 

|                              | 10<br>Education | 20                          | 40             | 70           |                          | 30            | 50                                           | 60               | 80       | 90                          |
|------------------------------|-----------------|-----------------------------|----------------|--------------|--------------------------|---------------|----------------------------------------------|------------------|----------|-----------------------------|
|                              |                 | Operations &<br>Maintenance | Transportation | Working Cash | Total Operating<br>Funds | Debt Services | Municipal<br>Retirement &<br>Social Security | Captia